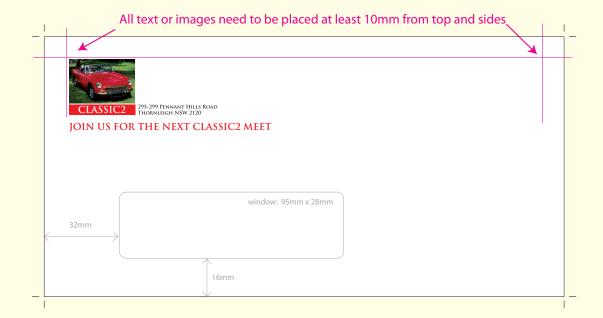

• Size : 220 x 110

**DL Window** face white self seal secretive envelopes

• Size: 220 x 110

• Window size : 95 x 28mm (32mm from left 16mm from bottom)

C5 Plain Pocket strip seal envelopes

• Size : 229 x 162