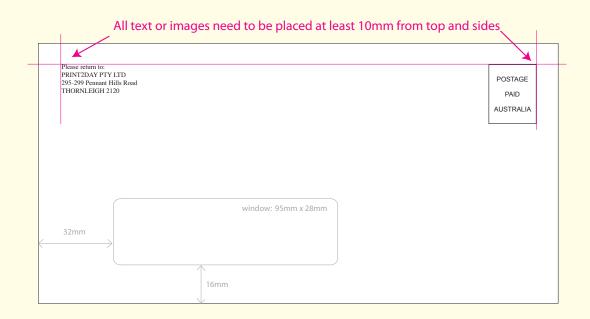

SIZES: DL Plain white self seal envelopes

• Size: 220 x 110

**DL Window** face white self seal secretive envelopes

• Size: 220 x 110

• Window size : 95 x 28mm (32mm from left 16mm from bottom)

C5 Plain Pocket strip seal envelopes

SIZES: DL Plain white self seal envelopes

• Size: 220 x 110

DL Window face white self seal secretive envelopes

• Size: 220 x 110

• Window size : 95 x 28mm (32mm from left 16mm from bottom)

C5 Plain Pocket strip seal envelopes

• Size : 220 x 110

**DL Window** face white self seal secretive envelopes

• Size: 220 x 110

• Window size : 95 x 28mm (32mm from left 16mm from bottom)

C5 Plain Pocket strip seal envelopes

• Size : 229 x 162