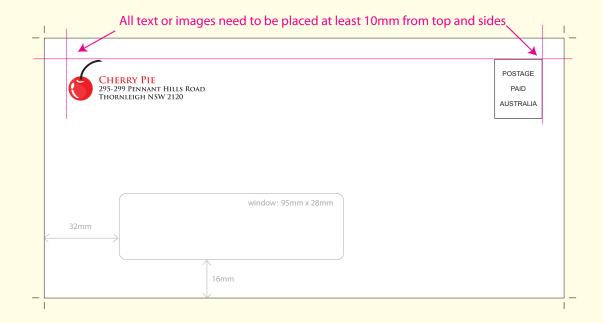

SIZES: DL Plain white self seal envelopes

• Size: 220 x 110

**DL Window** face white self seal secretive envelopes

• Size: 220 x 110

• Window size : 95 x 28mm (32mm from left 16mm from bottom)

C5 Plain Pocket strip seal envelopes

SIZES: DL Plain white self seal envelopes

• Size: 220 x 110

DL Window face white self seal secretive envelopes

• Size: 220 x 110

• Window size : 95 x 28mm (32mm from left 16mm from bottom)

C5 Plain Pocket strip seal envelopes

• Size : 220 x 110

**DL Window** face white self seal secretive envelopes

• Size: 220 x 110

• Window size : 95 x 28mm (32mm from left 16mm from bottom)

C5 Plain Pocket strip seal envelopes

• Size : 229 x 162