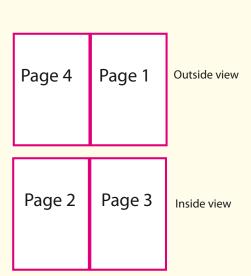

If you want your images or colour to go to the edges of the page we need a 'bleed' area. Follow the design principles outlined for business cards

For half fold brochures set up the document this way.

Put both files in one pdf - the first one to view (page1) being the outside view